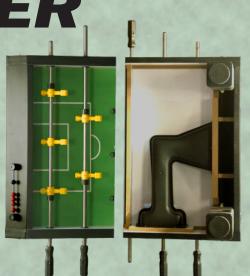

# MANCHESTER Foosball Table

# **Playfield design includes:**

- Olhausen Games (OG) logo on playfield.
- High pressure laminated playfield
- · Permanent attachment on all sides including the goal wall

#### Legs

- Powder coated metal legs
- Legs bolt through the cabinet for additional structural stability
- Rubber cushioned leg levelers

## Cabinet

- Wood veneer exterior cabinet
- Matching Olhausen finishes
- Preassembled 1<sup>1/2</sup>" apron thickness and 16" depth
- 1" black rod bumpers

- Preassembled counter balanced

One-man goalie